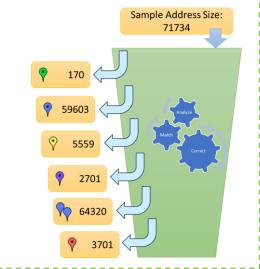

## Geolyt(h)ics Algorithm

Geo-processing mathematics (Geodetic GCS formulae)

Advanced semantical address matching (words and numbering, aligned to country location)

Parallel data processing

High performance and precision algorithm

### External Data Base

Official governmental databases - example FCC, Regrid etc

**GIS Solution** 

### Output – Verified & Accurate Data Base

Confirmed correct location and addresses

Improved addresses and latlong data base accuracy

Improved address from non-structured to structured format

Multiple installations on one location identified