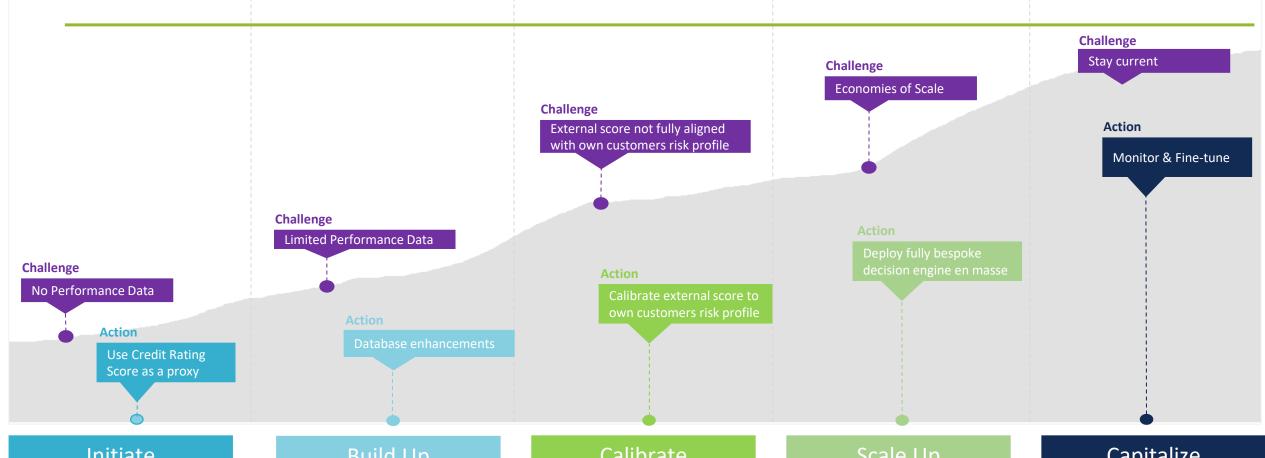

### Initiate

Only Client and Product data available at this stage

Leverage Credit Score data to overcome lack of performance data

BD creates a bespoke decision engine based on external data

### Build Up

Incorporate a Loan management system module

Accumulate payments, performance & internal customer data

BD co-designs the data requirements for future use

### Calibrate

Statistically augment customer base with performance data

Draw inferences

BD calibrates the external score to reflect own customer base risk profile

### Scale Up

Incorporate a Collections module

Deploy fully bespoke model en masse

BD revamps decision engine to rely mainly on internal data & only use external score as an input

### Capitalize

Improve financial performance by harnessing power of data driven decision making

BD monitors decision engine's performance on a regular basis & fine-tunes parameters as necessary