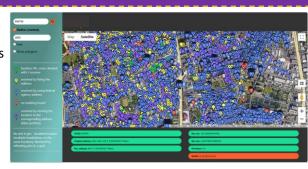

## GEOGRAPHIC INFORMATION SYSTEM (GIS) SOLUTION

### Output - Interactive Visualization

Interactive map with layering functionalities

Polygons in GeoJSON format

Google maps integration

Customer installation data base consists of unverified

Latlongs

 Postal Addresses Descriptive elements